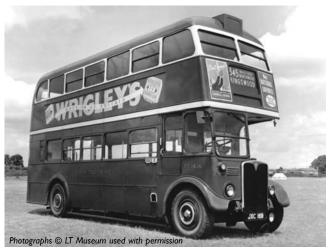

#### **London Transport Cravens RT Bus**

In the early post-war years when coachbuilders Park Royal Vehicles and Weymann were at full capacity and unable to fully meet London Transport's enormous requirements for new RT buses, tenders to supply were sent to other manufacturers. Saunders Engineering of Anglesey and Cravens Railway Carriage & Wagon Co. of Sheffield built 300 and 120 RTs respectively. Saunders RTs were similar to standard RTs in many respects, and were interchangeable with the Park Royal and Weymann bodies on overhaul, but Cravens RTs were quite different. The 5-bay window design could not be mixed with standard bodies at overhaul, and although well-built, all except one were sold when only seven years old. Cravens RTs were quickly bought by independent bus operators, glad to acquire youthful London-spec vehicles in excellent condition, and gave long reliable service to their new owners in many parts of the UK. Today two complete Cravens RTs are preserved in full running order, RT1431 and RT1499, both with Ensignbus.

The E.F.E. Cravens RT tooling is brand new. Features include a new single-piece body, detailed interior with new seating and handrails, and a new chassis. Only the front and rear wheel hubs are used from the original E.F.E. RT!