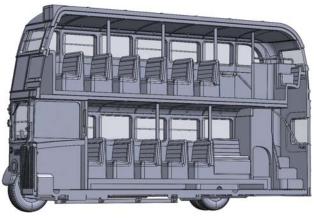

The E.F.E. Cravens RT tooling is brand new. Features include a new single-piece body, detailed interior with new seating and handrails, and a new chassis. Only the front and rear wheel hubs are used from the original E.F.E. RT!