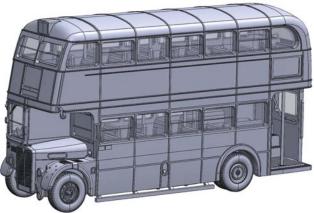

#### **London Transport Cravens RT Bus**

In the early post-war years when coachbuilders Park Royal Vehicles and Weymann were at full capacity and unable to fully meet London Transport's enormous requirements for new RT buses, tenders to supply were sent to other manufacturers. Saunders Engineering of Anglesey and Cravens Railway Carriage & Wagon Co. of Sheffield built 300 and 120 RTs respectively. Saunders RTs were similar to standard RTs in many respects, and were interchangeable with the Park Royal and Weymann bodies on overhaul, but Cravens RTs were quite different. The 5-bay window design could not be mixed with standard bodies at overhaul, and although well-built, all except one were sold when only seven years old. Cravens RTs were quickly bought by independent bus operators, glad to acquire youthful London-spec vehicles in excellent condition, and gave long reliable service to their new owners in many parts of the UK. Today two complete Cravens RTs are preserved in full running order, RT1431 and RT1499, both with Ensignbus.

The E.F.E. Cravens RT tooling is brand new. Features include a new single-piece body, detailed interior with new seating and handrails, and a new chassis. Only the front and rear wheel hubs are used from the original E.F.E. RT!