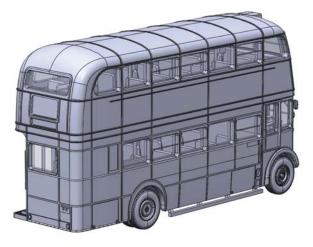

The E.F.E. Cravens RT tooling is brand new. Features include a new single-piece body, detailed interior with new seating and handrails, and a new chassis. Only the front and rear wheel hubs are used from the original E.F.E. RT!

#### New 1/76 scale tooling from E.F.E. by Bachmann

Single-piece diecast body with new plastic parts

**London Transport Cravens RT Bus** 

First release expected in late 2019/early 2020.

Pre-order from your model shop now.