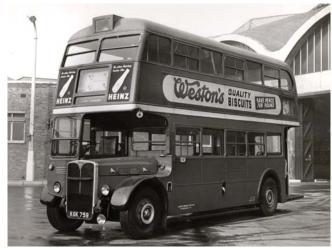

#### **London Transport Cravens RT Bus**

In the early post-war years when coachbuilders Park Royal Vehicles and Weymann were at full capacity and unable to fully meet London Transport's enormous requirements for new RT buses, tenders to supply were sent to other manufacturers. Saunders Engineering of Anglesey and Cravens Railway Carriage & Wagon Co. of Sheffield built 300 and 120 RTs respectively. Saunders RTs were similar to standard RTs in many respects, and were interchangeable with the Park Royal and Weymann bodies on overhaul, but Cravens RTs were quite different. The 5-bay window design could not be mixed with standard bodies at overhaul, and although well-built, all except one were sold when only seven years old. Cravens RTs were quickly bought by independent bus operators, glad to acquire youthful London-spec vehicles in excellent condition, and gave long reliable service to their new owners in many parts of the UK. Today two complete Cravens RTs are preserved in full running order, RT1431 and RT1499, both with Ensignbus.

The E.F.E. Cravens RT tooling is brand new. Features include a new single-piece body, detailed interior with new seating and handrails, and a new chassis. Only the front and rear wheel hubs are used from the original E.F.E. RT!