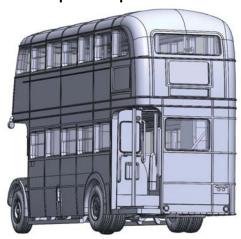

#### **London Transport Cravens RT Bus**

In the early post-war years when coachbuilders Park Royal Vehicles and Weymann were at full capacity and unable to fully meet London Transport's enormous requirements for new RT buses, tenders to supply were sent to other manufacturers. Saunders Engineering of Anglesey and Cravens Railway Carriage & Wagon Co. of Sheffield built 300 and 120 RTs respectively. Saunders RTs were similar to standard RTs in many respects, and were interchangeable with the Park Royal and Weymann bodies on overhaul, but Cravens RTs were quite different. The 5-bay window design could not be mixed with standard bodies at overhaul, and although well-built, all except one were sold when only seven years old. Cravens RTs were quickly bought by independent bus operators, glad to acquire youthful London-spec vehicles in excellent condition, and gave long reliable service to their new owners in many parts of the UK. Today two complete Cravens RTs are preserved in full running order, RT1431 and RT1499, both with Ensignbus.

The E.F.E. Cravens RT tooling is brand new. Features include a new single-piece body, detailed interior with new seating and handrails, and a new chassis. Only the front and rear wheel hubs are used from the original E.F.E. RT!